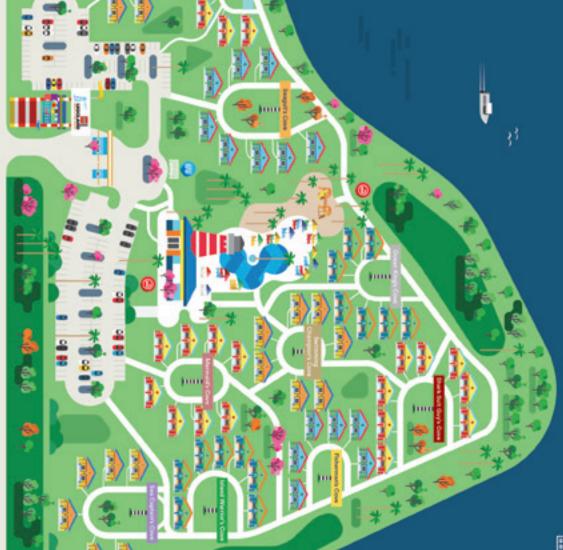

## P Parking

As a hotel guest, you receive a complimentary parking pass for the LEGOLAND® Theme Park. Please display the parking pass on your dash when arriving at the toll booth.

#### Shuttle Service

We have a complimentary shuttle service to take your family to the LEGOLAND® Theme Park & Water Park. The shuttle will meet you next to the Lighthouse building. Shuttle runs from 9:30AM-12:00PM and three hours prior to the LEGOLAND® Theme Park closing and one hour after the park has closed for the day.

### Shopping

Check out the store between the hours of 3:30PM - 9:00PM daily.

\*Pool, outdoor play area, and fire pit are open based on weather.

- Shuttle Stop: FREE Transportation to Parks
- 🙆 Designated Smoking Area

# The Lighthouse

- Bricks Beach Bar
- Palm Tree Traders
- Automated External Defibrillators ko Machine

## The Coves

- Diver: Rooms 1001-1012
- Surfer: Rooms 1013-1022
- Lifeguard: Rooms 1023-1028 Hula Dancer: Rooms 1029-1040
- Sailor: Rooms 1041-1062 Seagult: Rooms 1053-1068

Ocean King: Rooms 1069-1082

- Mermaid: Rooms 1097-1112 Swimming Champion: Rooms 1063-1096
- Island Warrior: Rooms 1125-1158
- Fisherman: Rooms 1139-1150
- Shark Suit Guy: Rooms 1151-1166