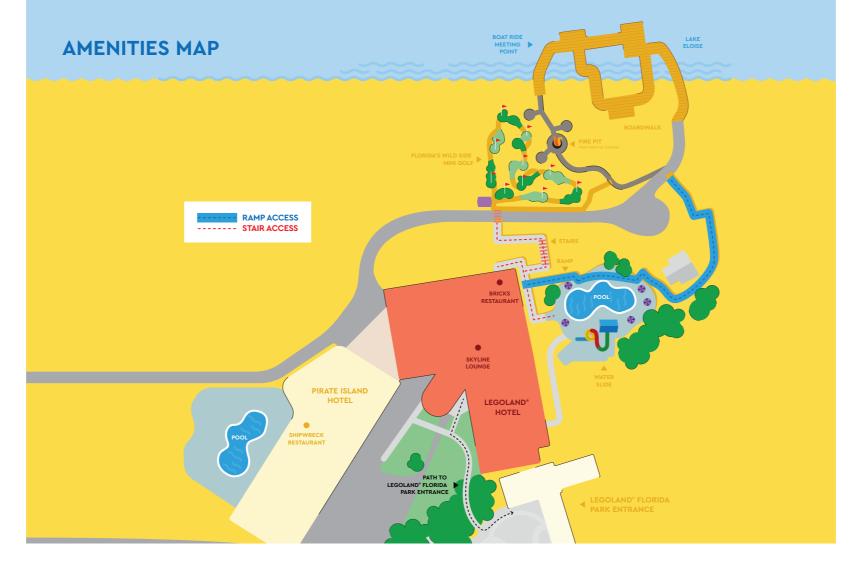

# Entertainment Explorer

ENTERTAINMENT & ACTIVITIES,
DINING & AMENITIES, PARK HOURS,
HOTEL INFO & MAPS

# **Retail Shop**

Open daily 4:00pm - 9:00pm.

# **Swimming Pool**

9:00am - 9:00pm. Times subject to change.

## **Boardwalk**

Take a leisurely walk alongside Lake Eloise as you enjoy Florida's natural environment.

# Florida's Wild Side Mini Golf

9:00am - 9:00pm. See Front Desk for more details.

# **Pontoon Boat Rides**

Enjoy a relaxing ride on Lake Eloise. For more information call (863) 877-0907.

# **LEGO®** Life Room

Sit back and enjoy watching episodes of LEGO $^{\circ}$  DREAMZzz $^{\text{m}}$  in a themed environment. Located adjacent to the Skyline Lounge.