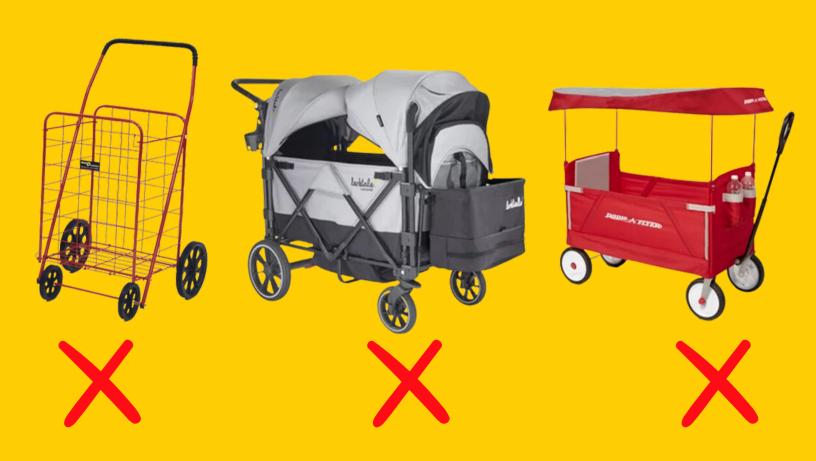

### **Strollers:**

- Strollers must be a max width of 31" and a max length of 52".
- · No wagons or push carts are permitted.
- No rolling coolers, rolling backpacks, luggage or suitcases permitted.
- No pedal bikes, tri-cycles, scooters or wheelie shoes permitted.

## **PROHIBITED STROLLERS**