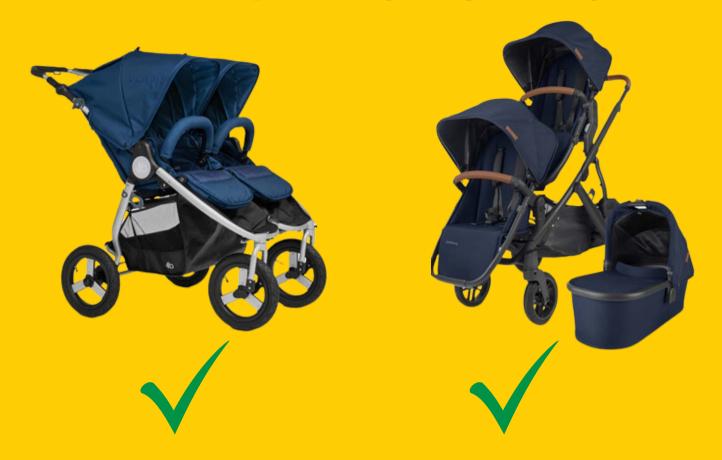

### **Strollers:**

- Strollers must be a max width of 31" and a max length of 52".
- · No wagons or push carts are permitted.
- No rolling coolers, rolling backpacks, luggage or suitcases permitted.
- No pedal bikes, tri-cycles, scooters or wheelie shoes permitted.

## **PERMITTED STROLLERS**