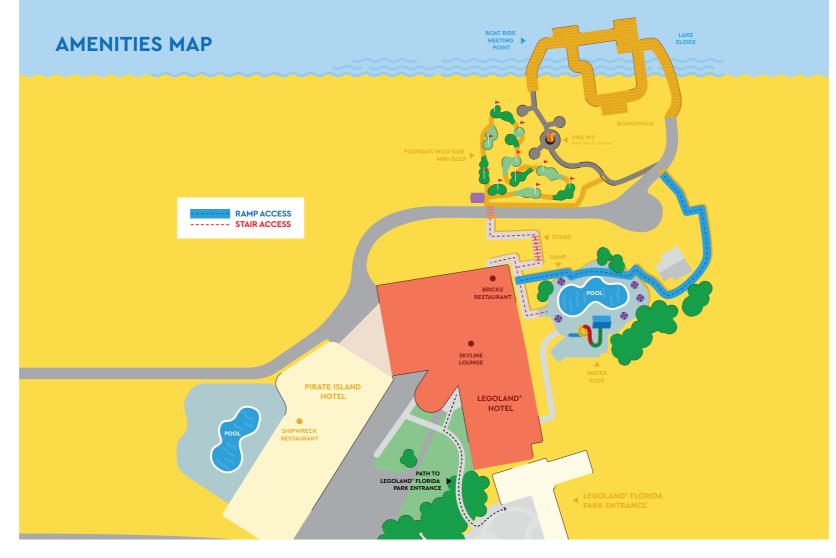

#### **LEGOLAND Water Park**

After waves of fun, you'll need a towel to dry off! Towels are not provided or available for rent in the Water Park, but totally tubular beach towels are available for purchase at the Surf Shop. For guests bringing towels from the hotel, please return them to the designated "Hotel Towels" return bin at the entrance to the Water Park.

#### **Retail Shop**

Open daily 8:00am - 11:00am and 4:00pm - 9:00pm.

#### **Swimming Pool**

9:00am - 9:00pm. Times subject to change.

#### Boardwalk

Take a leisurely walk alongside Lake Eloise as you enjoy Florida's natural environment.

#### S'mores

6:00pm - 9:00pm. Kits can be purchased for \$25 at the Front Desk.

#### Florida's Wild Side Mini Golf

9:00am - 9:00pm. See Front Desk for more details.

#### **Pontoon Boat Rides**

Enjoy a relaxing ride on Lake Eloise. For more information call (863) 877-0907.

#### LEGO® Life Room

Sit back and enjoy watching episodes of LEGO® DREAMZzz™ in a themed environment. Located adjacent to the Skyline Lounge.