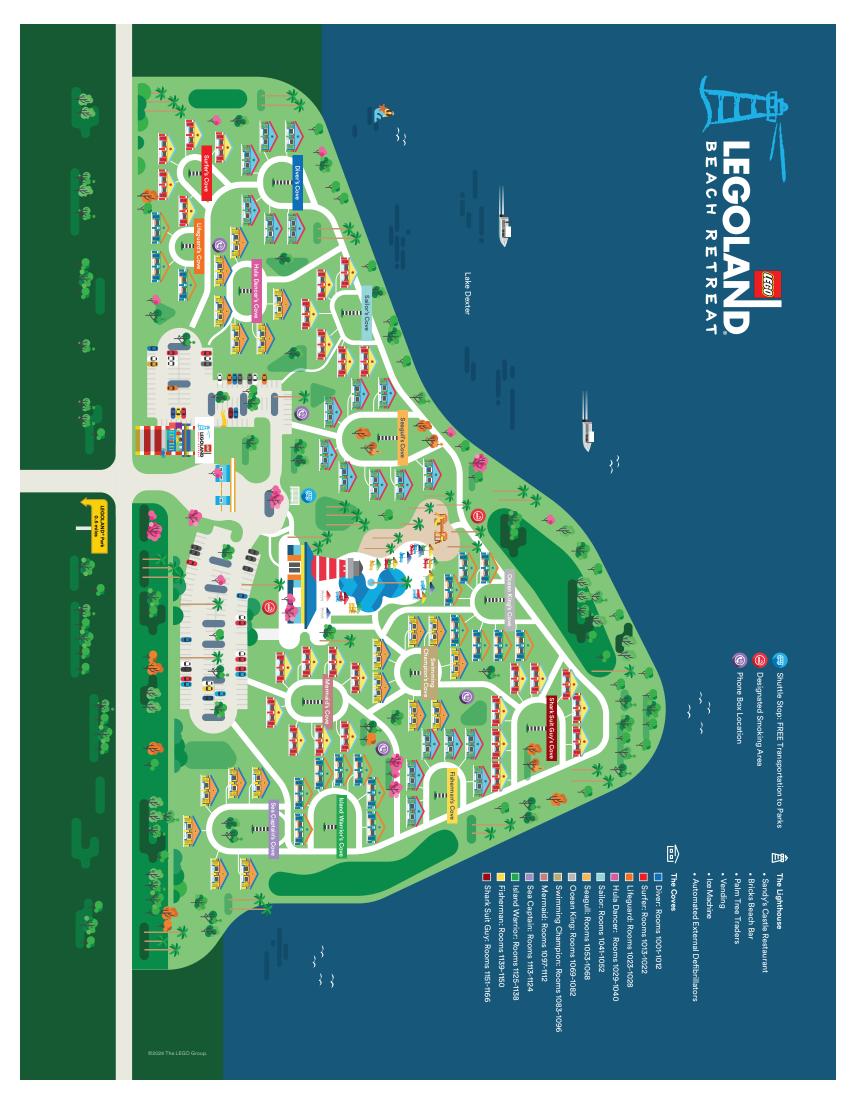

### 😑 Shuttle Service.

Shuttle runs from 9:30<sub>AM</sub> – 12<sub>PM</sub> and three hours prior to the LEGOLAND<sup>®</sup> Theme Park closing and one hour after LEGOLAND<sup>®</sup> Theme Park closes.