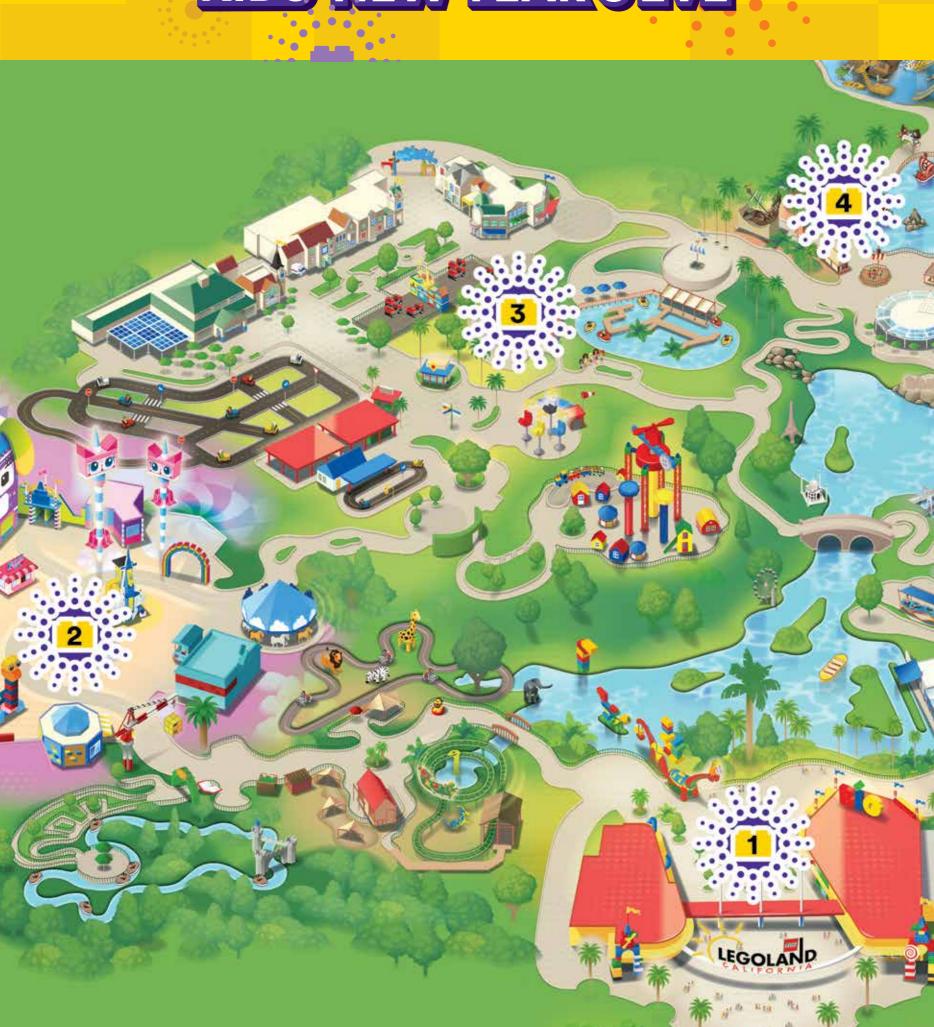

### **ACTIVITY:**

The BIG Shop New Year's Eve Shopping! Set your New Year aglow with light up toys.

### **FUN TOWN**

SHOW:

Kids' New Year's Eve Block Party Join the LEGOLAND® Brass Band and the sparkling New year Noisemakers for an all singing, all dancing KNYE live concert like

At Fun Town Stage - Check App for Times

### **CHARACTER EXPERIENCES:**

**Sparkle Squad Stilt Walkers** Roaming Fun Town

### **CASTLE HILL**

TREAT:

**Dazzling Delight Shake** Cookies and cream ice cream with mini donuts, starlight sprinkles, whipped cream, and a chocolate drizzle

### THE LEGO® MOVIE™ WORLD

Benny's New Year's Eve Party
Benny is getting ready to kick off 2023! Come celebrate with him at this interactive In front of Emmett's Flying Adventure: Masters of Flight - Check App for Times

### PIRATE SHORES

SHOW:

Captain Cranky's Countdown
Captain Cranky's pirate crew love New Year's Eve! Celebrate as they get their year on the high seas off to a "whale" of a start! Say arrgh to our mobile DJ who is excited to set sail! In front of Splash Battle – Check App for Times

### **CHARACTER EXPERIENCES:**

In front of Splash Battle

### **MINILAND**

### **ACTIVITY:**

Party Hat Hunt! The Minilanders have lost their New Year's Eve party hats celebrating around Miniland USA. Can you help them before the clock strikes midnight? Redemption at LEGO® DOTS® in Imagination Zone.