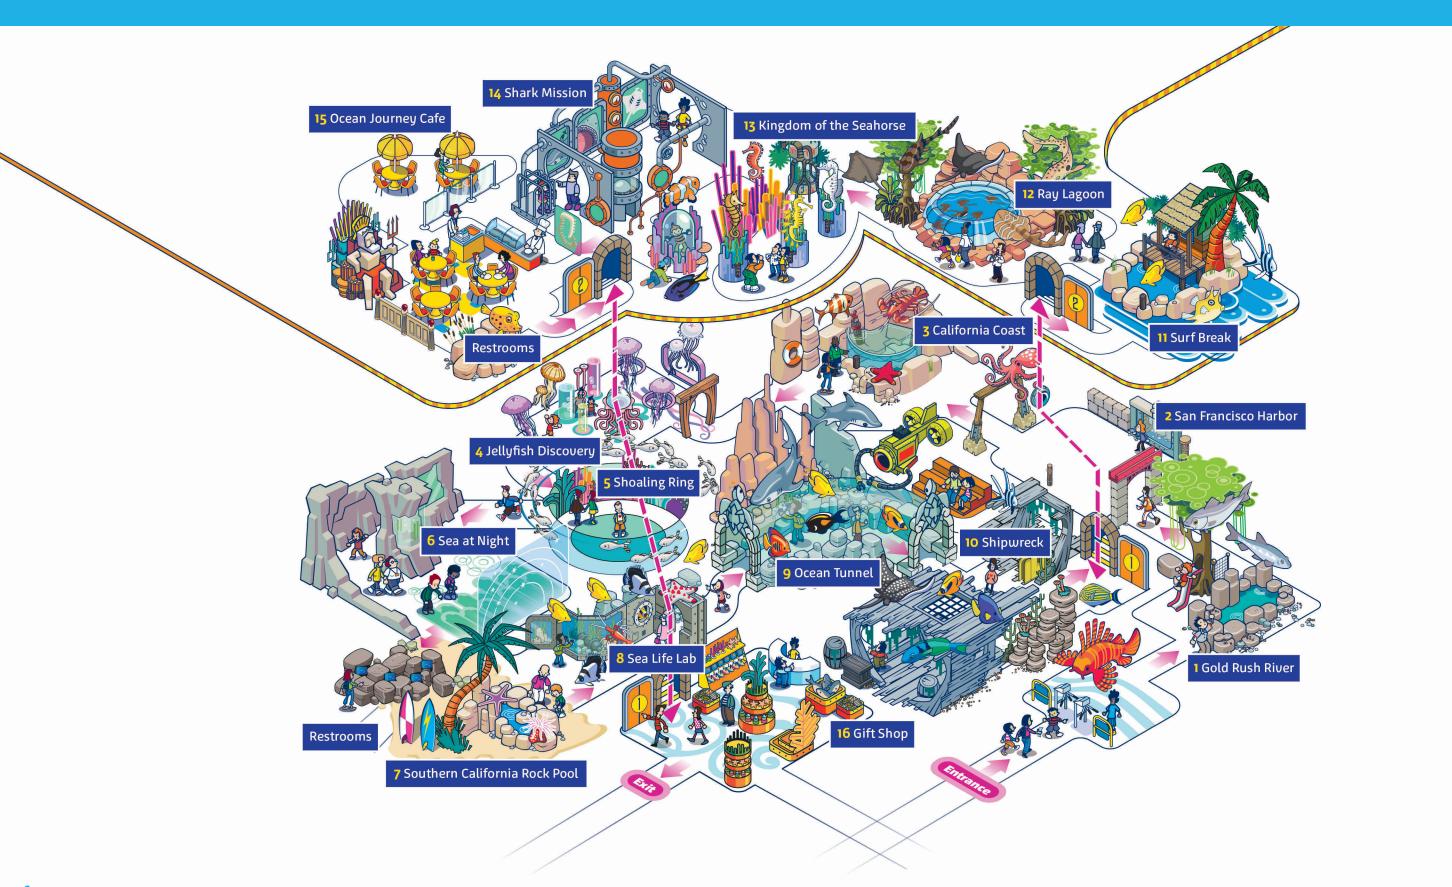

**SEALIFE®** Aquarium

| ATTRACTION                            | TOUGH | T4.075 | COLLNID | OLOUT | ONATIL |
|---------------------------------------|-------|--------|---------|-------|--------|
| ATTRACTION                            | тоисн | TASTE  | SOUND   | SIGHT | SMELL  |
| SEA LIFE Aquarium - Freshwater        | 2     | 0      | 3       | 3     | 1      |
| SEA LIFE Aquarium - Harbor            | 1     | 0      | 3       | 2     | 1      |
| SEA LIFE Aquarium - Shoaling Exhibit  | 1     | 0      | 4       | 5     | 1      |
| SEA LIFE Aquarium - Sea At Night      | 2     | 0      | 4       | 5     | 1      |
| SEA LIFE Aquarium - Touchpool         | 5     | 0      | 4       | 3     | 1      |
| SEA LIFE Aquarium - Coral Caves       | 1     | 0      | 3       | 3     | 1      |
| SEA LIFE Aquarium - Sharks            | 2     | 0      | 3       | 4     | 1      |
| SEA LIFE Aquarium - The Shipwreck     | 1     | 0      | 2       | 3     | 1      |
| SEA LIFE Aquarium - Tropical<br>Ocean | 1     | 0      | 3       | 2     | 1      |
| SEA LIFE Aquarium - The Reef          | 1     | 0      | 2       | 2     | 1      |
| SEA LIFE Aquarium - Rays              | 1     | 0      | 3       | 2     | 1      |
| SEA LIFE Aquarium - Seahorses         | 1     | 0      | 2       | 2     | 1      |
| SEA LIFE Aquarium - Shark Mission     | 3     | 0      | 2       | 3     | 1      |