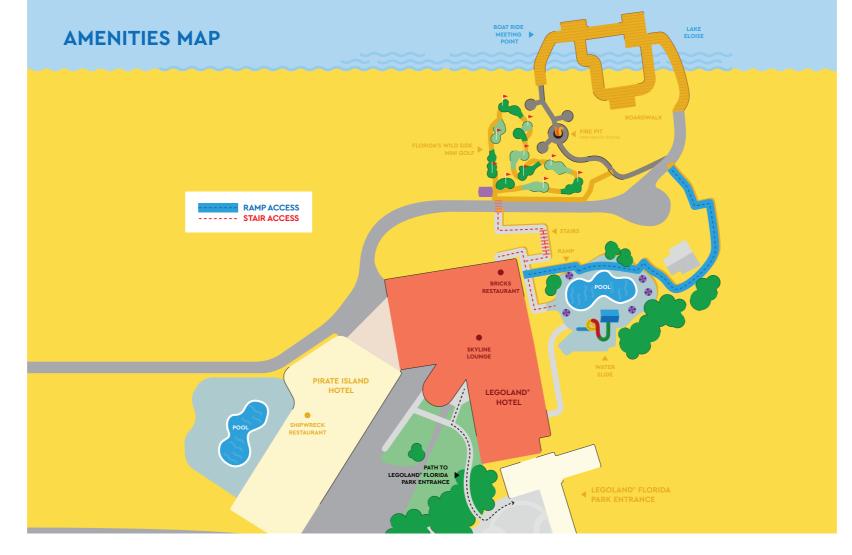

## **Retail Shop**

Open daily 4:00pm - 9:00pm.

#### **Swimming Pool**

9:00am - 9:00pm. Times subject to change.

### **Boardwalk**

Take a leisurely walk alongside Lake Eloise as you enjoy Florida's natural environment.

### S'mores

6:00pm - 9:00pm. Kits can be purchased for \$25 at the Front Desk.

## Florida's Wild Side Mini Golf

9:00am - 9:00pm. See Front Desk for more details.

## **Pontoon Boat Rides**

Enjoy a relaxing ride on Lake Eloise. For more information call (863) 877-0907.

#### LEGO<sup>®</sup> Life Room

Sit back and enjoy watching episodes of LEGO® DREAMZzz™ in a themed environment. Located adjacent to the Skyline Lounge.