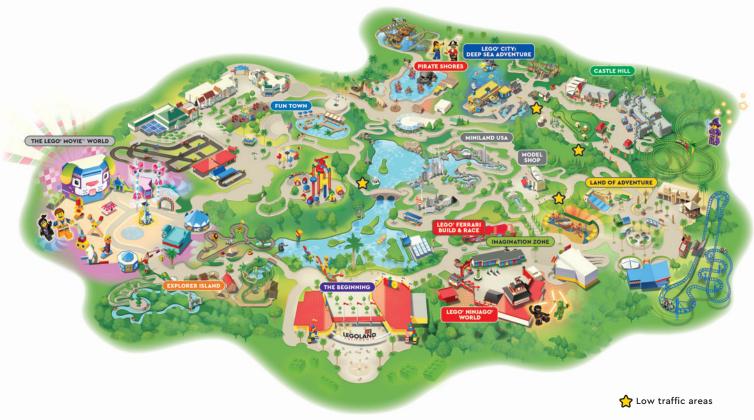

# LEGOLAND<sup>®</sup> California Resort Sensory Guide

A resource for guests with cognitive disabilities including autism spectrum disorder (ASD)











# LEGOLAND<sup>®</sup> California Park

| ATTRACTION                              | тоисн | TASTE | SOUND | SIGHT | SMELL |
|-----------------------------------------|-------|-------|-------|-------|-------|
| LEGO <sup>®</sup> Factory Tour          | 1     | 0     | 3     | 4     | 1     |
| LEGO° Ferrari Build & Race              | 3     | 0     | 3     | 2     | 1     |
| LEGO° NINJAGO° The Ride                 | 4     | 0     | 8     | 8     | 1     |
| LEGO <sup>®</sup> Show Place 4D Theatre | 4     | 0     | 4     | 5     | 1     |
| LEGO <sup>®</sup> Technic Coaster       | 5     | 0     | 4     | 3     | 1     |
| Lost Kingdom Adventure                  | 2     | 0     | 6     | 6     | 1     |
| MINILAND U.S.A.                         | 1     | 0     | 2     | 1     | 1