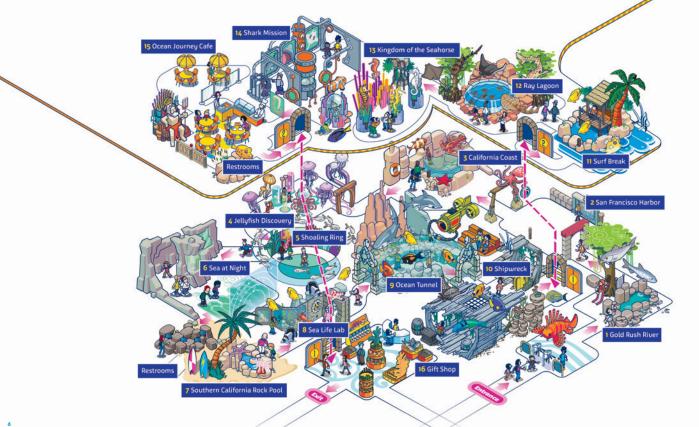

### SEA LIFE<sup>®</sup> Aquarium

| ATTRACTION       | тоисн | TASTE | SOUND | SIGHT | SMELL |
|------------------|-------|-------|-------|-------|-------|
| Coral Caves      | 1     | 0     | 3     | 3     | 1     |
| Freshwater       | 2     | 0     | 3     | 3     | 1     |
| Harbor           | 1     | 0     | 3     | 2     | 1     |
| Rays             | 1     | 0     | 3     | 2     | 1     |
| Sea At Night     | 2     | 0     | 4     | 5     | 1     |
| Seahorses        | 1     | 0     | 2     | 2     | 1     |
| Shark Mission    | 3     | 0     | 2     | 3     | 1     |
| Sharks           | 2     | 0     | 3     | 4     | 1     |
| Shoaling Exhibit | 1     | 0     | 4     | 5     | 1     |
| The Reef         | 1     | 0     | 2     | 2     | 1     |
| The Shipwreck    | 1     | 0     | 2     | 3     | 1     |
| Touchpool        | 5     | 0     | 4     | 3     | 1     |
| Tropical Ocean   | 1     | 0     | 3     | 2     | 1     |